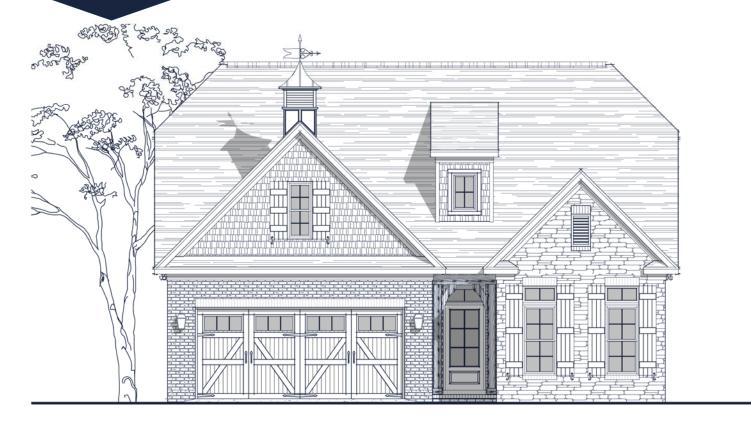

## FLOOR PLAN: ELLIOT FRENCH COUNTRY

| C | n | Δ | CS | ٠ |
|---|---|---|----|---|
| U | ν | C | υJ |   |

First Level:

Bedrooms: 3

Bathrooms: 2-3

Square Footage: 1,593 Sq.Ft.

Width: 38'-10"

Depth: 66'-10"

## FLOOR PLAN: ELLIOT FRENCH COUNTRY

Watercolors, illustrations, and floor plans are for marketing purposes only and are subject to change at builder's discretion. Square footage is outside veneer and should be independently verified. This is not a legal document.