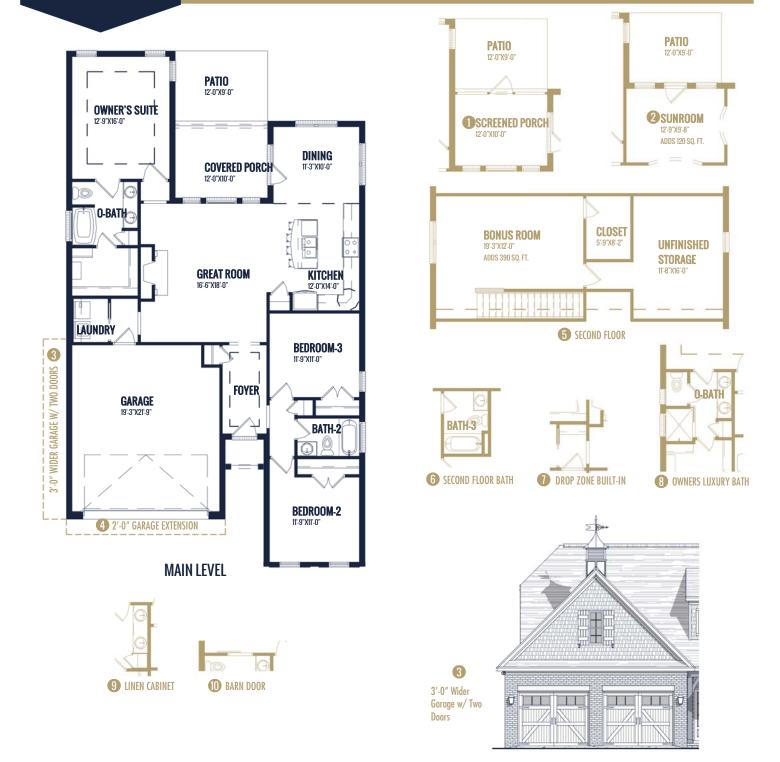

## FLOOR PLAN: ELLIOT FRENCH COUNTRY

| C | n | Δ | CS | ٠ |
|---|---|---|----|---|
| U | ν | C | υJ |   |

First Level:

Bedrooms: 3

Bathrooms: 2-3

Square Footage: 1,593 Sq.Ft.

Width: 38'-10"

Depth: 66'-10"

## Options Shown:

- Screened in Porch
- 2 Sunroom (Adds 120 Sq. Ft.)
- 3 3'-0" Wider Garage w/ Two Doors
- 4 2'-0" Garage Extension
- 5 Second Floor (Adds 390 Sq. Ft.)
- Second Floor Bath

- Drop Zone Built-in
- Owners Luxury Bath
- Barn Door at Owners Bath

1,593 Sq.Ft.